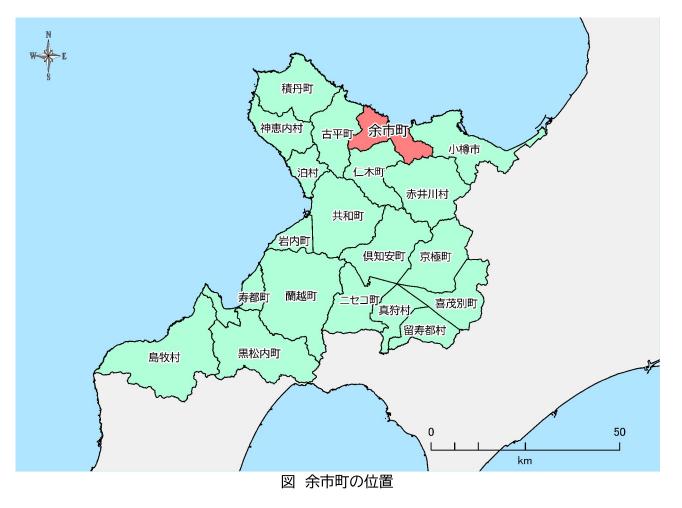

### 序.計画策定の目的

序—1. 地域公共交通網形成計画

余市町における公共交通は、バス事業者2社による市町村間を結ぶ路線と町内の主要な病院間を 循環する路線のほか、ニセコ・岩内・積丹の3方面から札幌までを結ぶ高速バス路線が運行されてい る。鉄道はJR函館本線の停車駅となる余市駅があり、その他・タクシー事業者が1社営業している。

人口減少や少子高齢化が進展する中、自家用自動車を主体とした生活スタイルの定着もあり、公共 交通事業者をとりまく環境が年々厳しさを増し、公共交通の需要の低迷が見込まれる一方で、高齢化 等による交通弱者や、公共交通空白地域への対策が課題となっている。