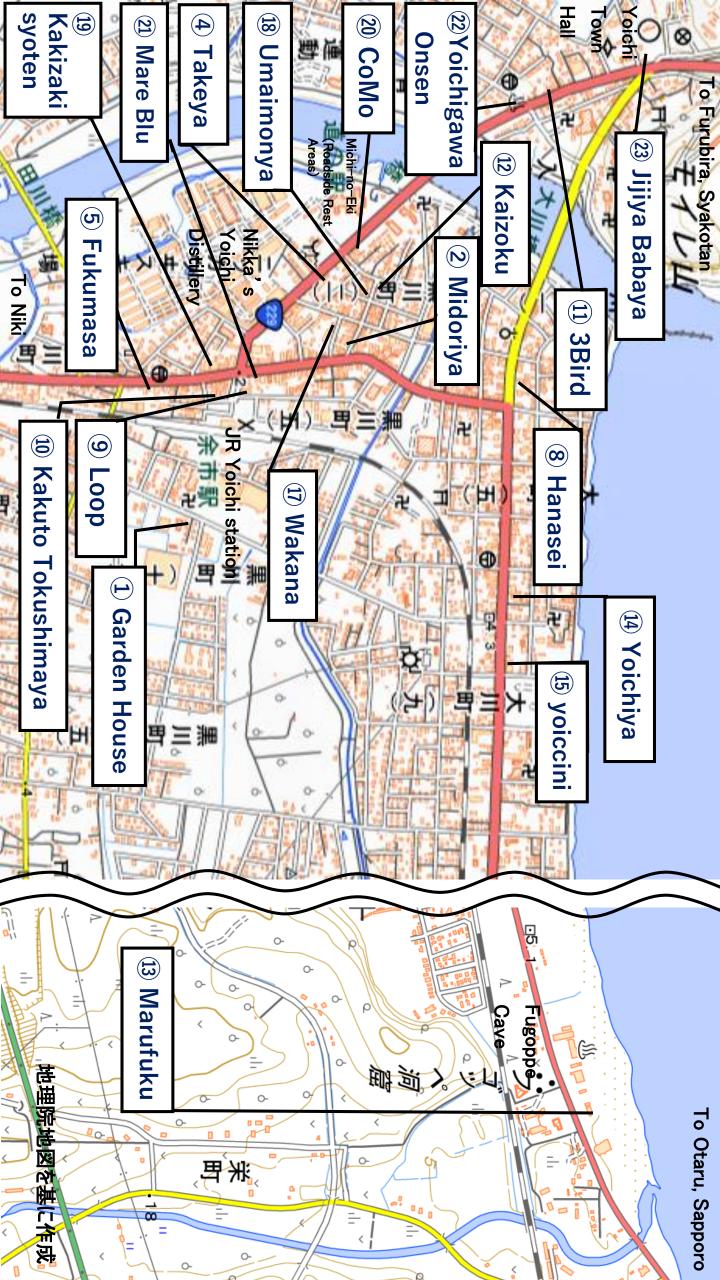

Yoichi Town Hall, Hokkaido http://www.town.yoichi.hokkaido.jp/oshirase/2021/2021-0330-1413-1.html

#### 1) Family Sushi – Garden House 10 minute walk from JR Yoichi station

and the second second

10 minute walk from JR Yolchi station

Our recommendation – Manpuku Chirashi, or bowl of rice topped with about 10 different kinds of fresh seafood, such as salmon, squid and octopus, for 950 yen. Additional 108 yen for salmon broth miso soup. (Tax is included in the price.)

#### 2 Sushi restaurant Midoriya

and a second second

5 minute walk from JR Yoichi station

11111111111111111

We have a secret menu that is only available for lunch – 10 pieces of sushi for 702 yen. Our special offers also include a set of sushi, soba and steamed savoury egg custard known as chawan mushi for 990 yen. (Tax is included in the price.)

## **3** Taste of Yoichi Kikuzushi

and the second second

We recommend all of their four lunch sets ranging from 1,200 yen to 1,700 yen. Kikuzushi serves best fish of the day regardless of the market price for its Makanai Don, literally translated as a bowl of sushi and rice prepared for restaurant staff. Makanai Don, which comes with loads of fish ingredients , is 1,400 yen and is served with soup with fish broth, salad and a side dish. (Tax is included in the price.)

#### Restaurant Takeya 5 minute walk from JR Yoichi station If you want to eat a variety of food, come to us. We have sushi, katsu curry, soba, Chinese food, seafood bowl, and much more!

and a superior and the second s

#### (5) Sushi restaurant Fukumasa

and a superior and the second s

3 minute walk from JR Yoichi station

We have the hospitality to offer you a relaxing ambience and elegant lunch. Our recommendation – Makanai Don is bowl of rice topped with many kinds of seasonal fresh fish.

#### **9** Yoichi Bar Loop 1 minute walk from JR Yoichi station

and a second second

Our perfectly grilled and roasted Yoichi specialty Kitajima pork is soft and juicy . Enjoy a lovely lunch at our Spanish bar ,which has a chef and sommelier .

## 10 Kakuto Tokushimaya ryokan

and a second second

1 minute walk from JR Yoichi station We offer Japanese cuisines using abundant seasonal ingredients from Yoichi Town.

We can discuss the dishes and prices, so please make a reservation by the day before.

#### D 3 Bird 15 minute walk from JR Yoichi station We offer handmade bread, coffee, and various kinds of baked goods. Especially, plump Hot cheese curry bread and sandwiches with lots of fillings will surely satisfy you.

## 12 Soup Curry Kaizoku

7 minute walk from JR Yoichi station

We are a soup curry restaurant with fresh vegetables, seafood and chicken. We also recommend Yoichi specialty Kitajima pork juicy hamburger steak and hamburger soup curry.

#### Sea urchin specialty shop Yoichiya

15 minute walk from JR Yoichi station We recommend fresh, high quality sea urchins from Yoichi.

Our sea urchins and passion for them are No.1 in the world.

Set of Sea urchins from **5** production areas in Hokkaido sushi rice, miso soup, shrimps sashimi ¥6,600 (Tax is included in the price.) 7-29-4 Okawa-cho Address **Phone** +81-135-48-5652 **1st April** Business hours - 22nd September Set of Grilled fish, 10:00-17:00 rice, miso soup, **Closed on Monday** shrimps sashimi ¥1,320 Available Take out **Credit cards** Available Parking **Available** 

## farm restaurant **3** yoiccini

15 minute walk from JR Yoichi station Our "Umami hamburger", which means " delicious hamburger", is made using Yoichi specialty Kitajima pork. Our restaurant uses high quality and delicious ingredients from Yoichi town.

## Ajiyusyoku 17 **Wakana**

6 minute walk from JR Yoichi station We offer a variety set meals of with over ten handmade side dishes.

It will take some time before the foods are served, so please come with plenty of time.

## (18) Umaimonya Yoichiten

and a superior and the second statements and the

7 minute walk from JR Yoichi station We serve you fresh seafood caught on our ship. Please enjoy delicious seafood such as Clam, Spanish mackerel and Blackthroat seaperch, which is rare in Hokkaido.

## 19 Kakizakisyoten Kaisenkobo

and a second second

2 minute walk from JR Yoichi station As we are a fishery company, we offer good quality seafood.

Many kinds of seafood bowls, sashimi, grilled fish are good quality and very popular. Set of

## 10 cafe CoMo

Summer manual the

6 minute walk from JR Yoichi station

CONTRACTOR CONTRACTOR

We are a mother - daughter café, which serve light meals and sweets such as Omlette rice, Keema curry, Meat sauce spaghetti, ice cream, parfait, Banana split and so on.

## Restaurant & Cafe Mare Blu

2 minute walk from JR Yoichi station We are a casual Italian restaurant with bagel specialty store Moran bagel. We mainly offer course meals using fresh meats, fish and colorful seasonal vegetables made in Hokkaido.

#### Space hot spring (22) Yoichigawa Onsen

13 minute walk from JR Yoichi station

The space shuttle of our rooftop is a landmark! We use the house where Astronaut Mamoru Mohri from Yoichi town lived as a child, and run a hot spring and a dining room.

## 3 Jijiya · Babaya

18 minute walk from JR Yoichi station We wanted to have an Italian restaurant in my hometown Yoichi, so we opened the Italian "Jijiya Babaya". We recommend trying a variety of pasta and pizza with the wine Domaine Takahiko.