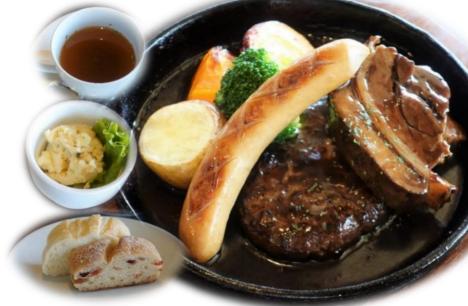

#### 1) Family Sushi – Garden House 10 minute walk from JR Yoichi station

and the second second

10 minute walk from JR Yolchi station

Our recommendation – Manpuku Chirashi, or bowl of rice topped with about 10 different kinds of fresh seafood, such as salmon, squid and octopus, for 950 yen. Additional 108 yen for salmon broth miso soup. (Tax is included in the price.)

#### Manpuku Chirashi ¥950

Address Phone Business hours Lunch hours

Reservation Take out Credit cards

Parking

12-65 Kurokawa-cho +81-135-23-8000 11:00-21:00 Closed on Wednesday 11:00-14:00 (only on weekdays) Not available for lunch Available Not available