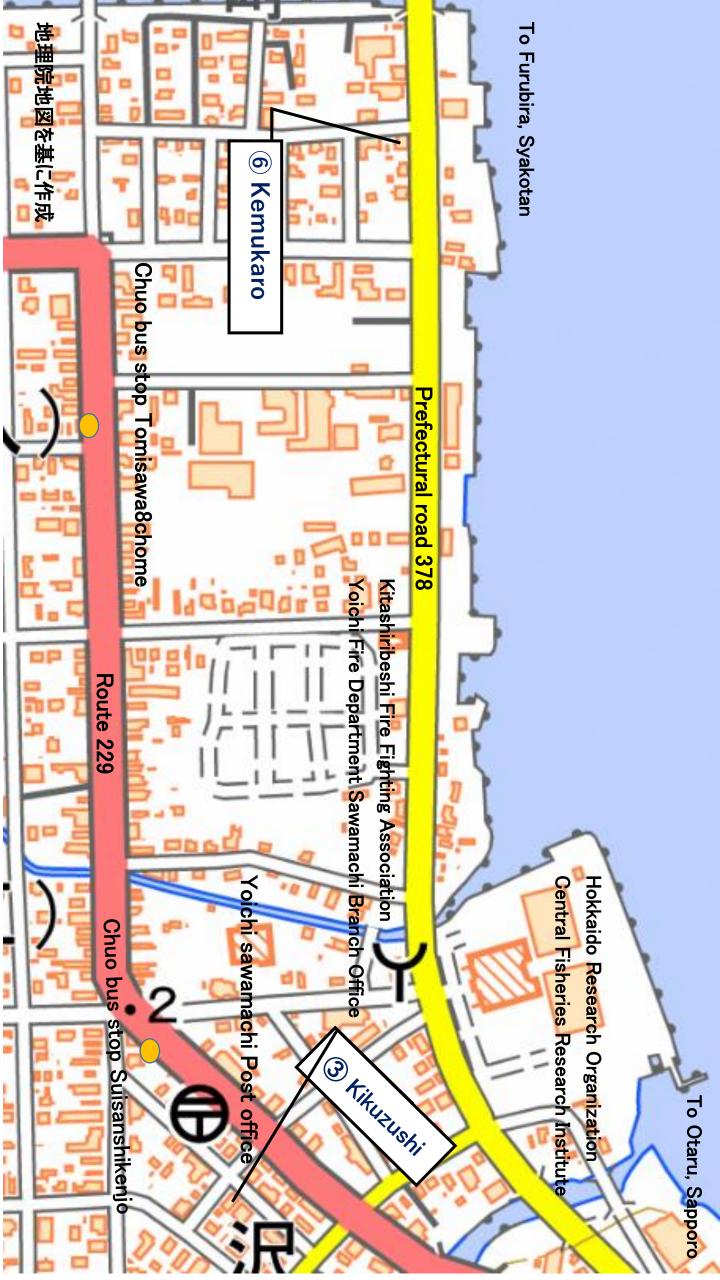

#### (**b**) Smoked restaurant Kenukaro

We, the Nanpo family, make Yoichi specialty smoked foods as Tometaro Nanpo store. We cook even more savory delicious western dishes using the smoked foods, and serve them to you heartful in our restaurant Kemukaro.

## **3** Taste of Yoichi Kikuzushi

and the second second

We recommend all of their four lunch sets ranging from 1,200 yen to 1,700 yen. Kikuzushi serves best fish of the day regardless of the market price for its Makanai Don, literally translated as a bowl of sushi and rice prepared for restaurant staff. Makanai Don, which comes with loads of fish ingredients , is 1,400 yen and is served with soup with fish broth, salad and a side dish. (Tax is included in the price.)