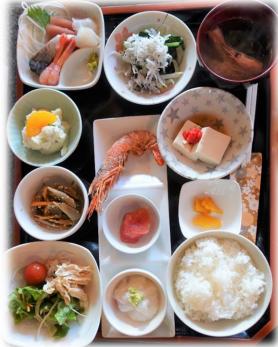

## **3** Taste of Yoichi Kikuzushi

and the second second

We recommend all of their four lunch sets ranging from 1,200 yen to 1,700 yen. Kikuzushi serves best fish of the day regardless of the market price for its Makanai Don, literally translated as a bowl of sushi and rice prepared for restaurant staff. Makanai Don, which comes with loads of fish ingredients , is 1,400 yen and is served with soup with fish broth, salad and a side dish. (Tax is included in the price.)

Address2-73 Sawa-machiPhone+81-135-22-6364Business11:00-20:00hoursClosed on ThursdayLunch11:00-14:00hoursAvailableTake outAvailableCredit cardsNot availableParkingAvailableAccess2 minute walk from

Set of Makanai Don,fish broth soup,salad,side dish ¥1,400