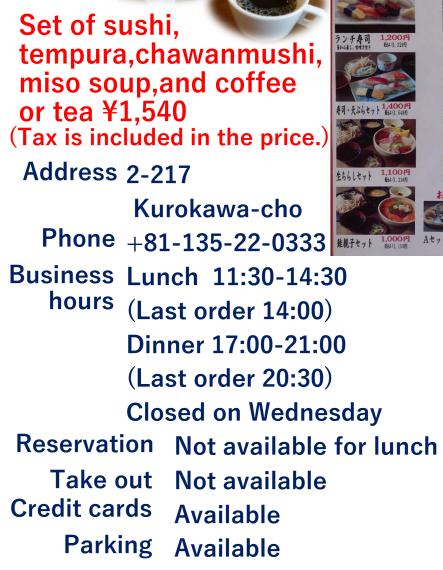

#### 1) Family Sushi – Garden House 10 minute walk from JR Yoichi station

and the second second

10 minute walk from JR Yolchi station

Our recommendation – Manpuku Chirashi, or bowl of rice topped with about 10 different kinds of fresh seafood, such as salmon, squid and octopus, for 950 yen. Additional 108 yen for salmon broth miso soup. (Tax is included in the price.)

> Salmon broth miso soup ¥108

#### Manpuku Chirashi ¥950

Address Phone Business hours Lunch hours

Reservation Take out Credit cards

Parking

12-65 Kurokawa-cho +81-135-23-8000 11:00-21:00 Closed on Wednesday 11:00-14:00 (only on weekdays) Not available for lunch Available Not available

**Available** 

1111111

We are taking preventive measures for the coronavirus infection. Visited in April 2020