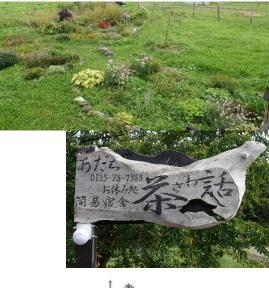

## 7 Tea room Adachi

10 minutes by car from JR Yoichi station

and a superior and the superior superior and the superior

We offer a daily lunch with over ten handmade side dishes.

Please refresh yourself with our lunch using local ingredients and the natural environment surrounding our tea room.

Daily lunch ¥1,000 (Reservation required) (Tax is included in the price.)

**Address** 118-1 Sawa-machi Phone +81 - 135 - 23 - 7383**Business** 11:00-17:00 hours **Irregular holidays** Lunch 11:30-14:30 **Reservation required** hours Take out Not available Not available **Credit cards** 