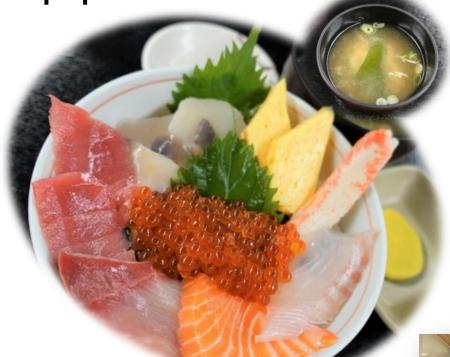

#### (5) Sushi restaurant Fukumasa

and a superior and the second s

3 minute walk from JR Yoichi station

We have the hospitality to offer you a relaxing ambience and elegant lunch. Our recommendation – Makanai Don is bowl of rice topped with many kinds of seasonal fresh fish.

(only on weekdays) (Tax is included in the price.)

Address Phone Business hours

Take out Available Credit cards Not available Parking Available We are taking preventive measures for

8-39 Kurokawa-cho +81-135-23-7460 Lunch 11:30-14:00 Dinner 17:00-20:30 Closed on Monday Available Not available Available