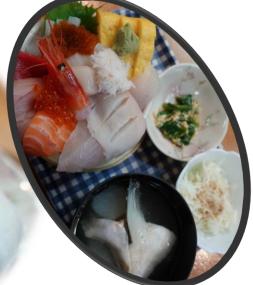

#### 1) Family Sushi – Garden House 10 minute walk from JR Yoichi station

and the second second

10 minute walk from JR Yolchi station

Our recommendation – Manpuku Chirashi, or bowl of rice topped with about 10 different kinds of fresh seafood, such as salmon, squid and octopus, for 950 yen. Additional 108 yen for salmon broth miso soup. (Tax is included in the price.)

#### Manpuku Chirashi ¥950

Address Phone Business hours Lunch hours

Reservation Take out Credit cards

Parking

12-65 Kurokawa-cho +81-135-23-8000 11:00-21:00 Closed on Wednesday 11:00-14:00 (only on weekdays) Not available for lunch Available Not available