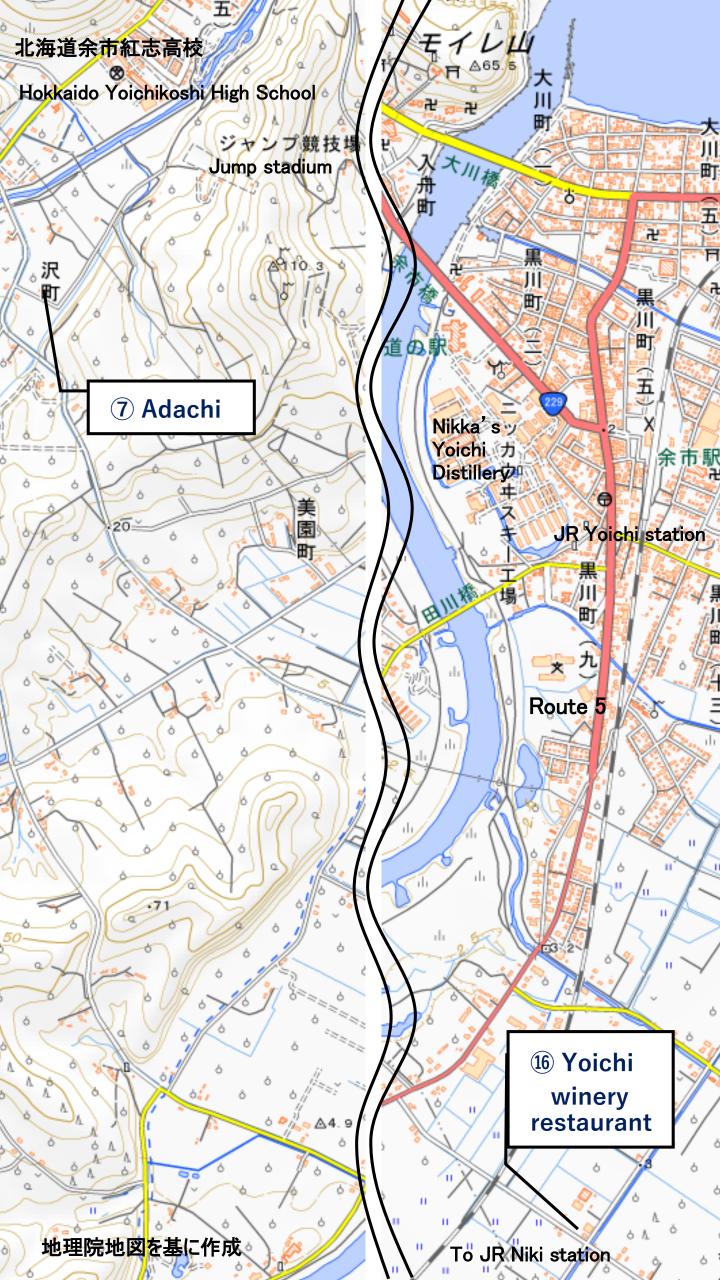

## 7 Tea room Adachi

10 minutes by car from JR Yoichi station

and a superior and the superior superior and the superior

We offer a daily lunch with over ten handmade side dishes.

Please refresh yourself with our lunch using local ingredients and the natural environment surrounding our tea room.

# <sup>16</sup> Yoichi winery restaurant

All the second second

7 minutes by car from JR Yoichi station

We recommend 100% Hokkaido beef meat dishes and Yoichi wines. In addition to the restaurant, we have the winery that you can visit free, wine shop, gallery, café and bakery.