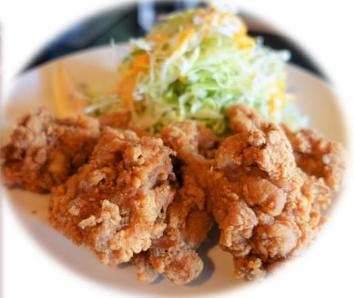

#### 2 Sushi restaurant Midoriya

and a second second

5 minute walk from JR Yoichi station

11111111111111111

We have a secret menu that is only available for lunch – 10 pieces of sushi for 702 yen. Our special offers also include a set of sushi, soba and steamed savoury egg custard known as chawan mushi for 990 yen. (Tax is included in the price.)

#### Secret sushi lunch ¥702(only on weekdays)

Cre

| Address           | 3-54 Kurokawa-cho  |  |
|-------------------|--------------------|--|
| Phone             | +81-135-23-5720    |  |
| Business<br>hours | Lunch 11:00-14:00  |  |
|                   | Dinner 16:30-20:00 |  |
|                   | Closed on Thursday |  |
| Take out          | Available          |  |
| edit cards        | Not available      |  |
| Parking           | Available          |  |