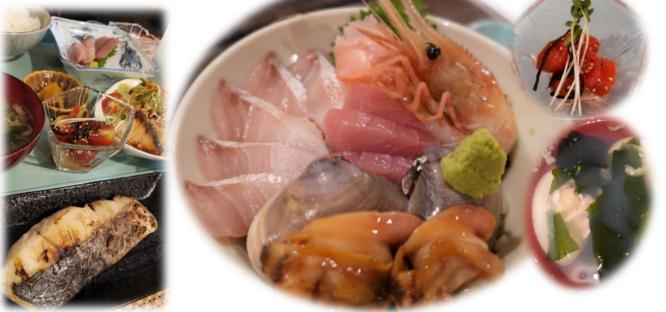

## **3** Taste of Yoichi Kikuzushi

and the second second

We recommend all of their four lunch sets ranging from 1,200 yen to 1,700 yen. Kikuzushi serves best fish of the day regardless of the market price for its Makanai Don, literally translated as a bowl of sushi and rice prepared for restaurant staff. Makanai Don, which comes with loads of fish ingredients , is 1,400 yen and is served with soup with fish broth, salad and a side dish. (Tax is included in the price.)

Address2-73 Sawa-machiPhone+81-135-22-6364Business11:00-20:00hoursClosed on ThursdayLunch11:00-14:00hoursAvailableTake outAvailableCredit cardsNot availableParkingAvailableAccess2 minute walk from

Set of Makanai Don,fish broth soup,salad,side dish ¥1,400